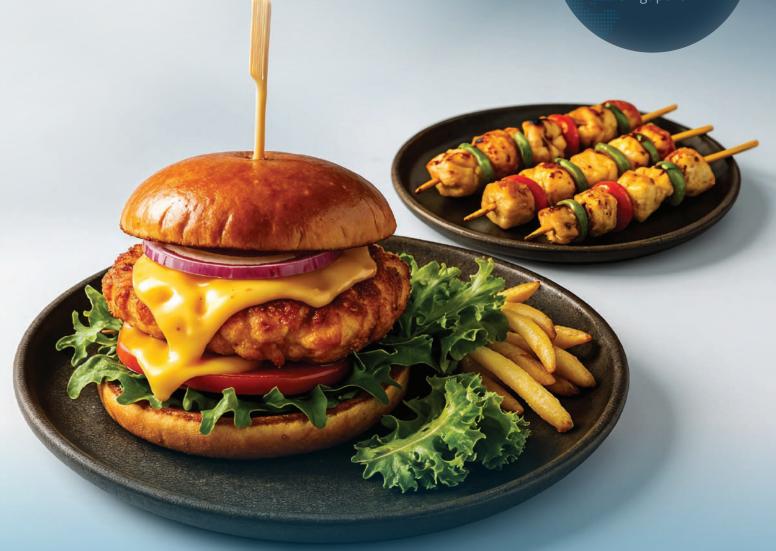

Our plant-based chicken pieces contain

#### 22.3g of protein per 100g

higher than the protein content of chicken tenderloins
(19.6a per 100a)

Manufactured using High Mositure Extrusion (HME) Technology, crafted to mimic the taste and texture of meat products, ensuring a seamless integration into daily consumption. 66